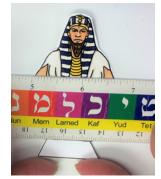

## Instructions for the Craft Cont'd:

- Stand up Pharaoh's throne room. (P4)
- Using a ruler, fold the solid line on the small chair. (P5)
- Using double-sided adhesive tape, roll the tape onto the back of the upper flap and connect to the wall on Pharaoh's throne room where the chair is to make a 3-D table. (P6)
- Using a ruler, fold the solid lines back on Pharaoh, Shiphrah and Pu'ah so that they can stand up. (P7, P8)
- Place Pharaoh in front of his throne and Shiphrah and Pu'ah in front of him. (P9)