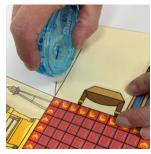

## **Instructions for the Craft:**

- If using BW Templates, color using medium of choice.
- Cut out all Template pieces. (P1)
- Using a ruler, fold the solid lines on the walls, floor and flaps of Pharaoh's throne room. (P2)
- Using double-sided adhesive tape, roll the tape onto the flaps to join the walls together. (P3)

Ρ1

P2

Р3