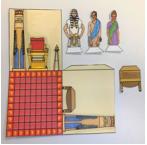

## Instructions for the Craft Cont'd:

- Stand up Pharaoh's throne room. (P4)
- Using a ruler, fold the solid line on the small chair. (P5)
- Using double-sided adhesive tape, roll the tape onto the back of the upper flap and connect to the wall on Pharaoh's throne room where the chair is to make a 3-D table. (P6)
- Using a ruler, fold the solid lines back on Pharaoh, Shiphrah and Pu'ah so that they can stand up. (P7, P8)
- Place Pharaoh in front of his throne and Shiphrah and Pu'ah in front of him. (P9)

Ρ4

P5

P6

Ρ7

Р8

Р9