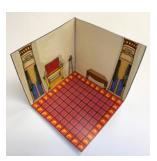

## **Instructions for the Craft:**

- If using BW Templates, color using medium of choice.
- Cut out all Template pieces. (P1)
- Using a ruler, fold the solid lines on the walls, floor and flaps of Pharaoh's throne room. (P2)
- Using double-sided adhesive tape, roll the tape onto the flaps to join the walls together. (P3)

## Instructions for the Craft Cont'd:

- Stand up Pharaoh's throne room. (P4)
- Using a ruler, fold the solid line on the small chair. (P5)
- Using double-sided adhesive tape, roll the tape onto the back of the upper flap and connect to the wall on Pharaoh's throne room where the chair is to make a 3-D table. (P6)
- Using a ruler, fold the solid lines back on Pharaoh, Shiphrah and Pu'ah so that they can stand up. (P7, P8)
- Place Pharaoh in front of his throne and Shiphrah and Pu'ah in front of him. (P9)