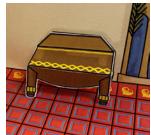

## Instructions for the Craft Cont'd:

- Stand up Pharaoh's throne room. (P4)
- Using a ruler, fold the solid line on the small chair. (P5)
- Using double-sided adhesive tape, roll the tape onto the back of the upper flap and connect to the wall on Pharaoh's throne room where the chair is to make a 3-D table. (P6)
- Using a ruler, fold the solid lines back on Pharaoh, Shiphrah and Pu'ah so that they can stand up. (P7, P8)
- Place Pharaoh in front of his throne and Shiphrah and Pu'ah in front of him. (P9)