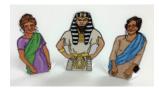

## Instructions for the Craft Cont'd:

- Stand up Pharaoh's throne room. (P4)
- Using a ruler, fold the solid line on the small chair. (P5)
- Using double-sided adhesive tape, roll the tape onto the back of the upper flap and connect to the wall on Pharaoh's throne room where the chair is to make a 3-D table. (P6)
- Using a ruler, fold the solid lines back on Pharaoh, Shiphrah and Pu'ah so that they can stand up. (P7, P8)
- Place Pharaoh in front of his throne and Shiphrah and Pu'ah in front of him. (P9)

Ρ4

P5

P6

Ρ7

Р8

Р9