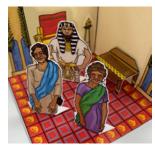

## Instructions for the Craft Cont'd:

- Stand up Pharaoh's throne room. (P4)
- Using a ruler, fold the solid line on the small chair. (P5)
- Using double-sided adhesive tape, roll the tape onto the back of the upper flap and connect to the wall on Pharaoh's throne room where the chair is to make a 3-D table. (P6)
- Using a ruler, fold the solid lines back on Pharaoh, Shiphrah and Pu'ah so that they can stand up. (P7, P8)
- Place Pharaoh in front of his throne and Shiphrah and Pu'ah in front of him. (P9)

Ρ4

P5

P6

Ρ7

Р8

Р9