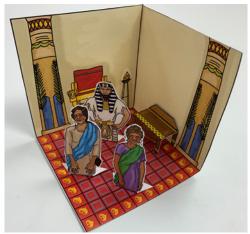

## Instructions for the Craft Cont'd:

- Stand up Pharaoh's throne room. (P4)
- Using a ruler, fold the solid line on the small chair. (P5)
- Using double-sided adhesive tape, roll the tape onto the back of the upper flap and connect to the wall on Pharaoh's throne room where the chair is to make a 3-D table. (P6)
- Using a ruler, fold the solid lines back on Pharaoh, Shiphrah and Pu'ah so that they can stand up. (P7, P8)
- Place Pharaoh in front of his throne and Shiphrah and Pu'ah in front of him. (P9)

Ρ4

P5

P6

Ρ7

Р8

Р9