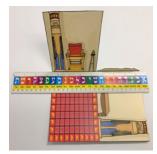

## **Instructions for the Craft:**

- If using BW Templates, color using medium of choice.
- Cut out all Template pieces. (P1)
- Using a ruler, fold the solid lines on the walls, floor and flaps of Pharaoh's throne room. (P2)
- Using double-sided adhesive tape, roll the tape onto the flaps to join the walls together. (P3)

Ρ1

P2

Р3