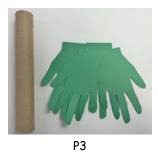

## Instructions for the Craft:

- Start by tracing the child's hand onto green construction paper. Make sure to have the child place their hand to the edge of one side so that you can fold the paper and cut out more than one hand to make the palm tree leaves. (P1)
- Fold the paper as many times as you can as you will need 6 hands.
- If you want to cut more hands at one time, paper clip more construction papers together to keep the papers from moving and cut out hand shape. (P2a, P2b)
- Lay out your paper towel roll and 6 hands. (P3)