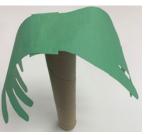

## Instructions for the Craft cont'd:

- Apply glue to one end of the paper towel roll 'trunk'. (P4)
- Lay 1 hand down on the table and place paper towel roll 'trunk' onto it at the wrist. (P5)
- Flip the palm tree trunk upright and add glue to a second hand at the wrist. Place it over the glued hand already on the palm tree to adhere so that the 2 wrists are meeting across from each other. (P6a, P6b)
- Add glue to the wrists of the rest of the hands and place over each other at opposite ends so that you have 6 palm leaf fronds. (P7a, P7b)

You now have a visual representation of a palm tree when the children of Yisra'el camped in Elim where there were 12 fountains of water and 70 palm trees.

Ρ4

P6a

P6b

P7a