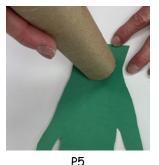

## Instructions for the Craft cont'd:

- Apply glue to one end of the paper towel roll 'trunk'. (P4)
- Lay 1 hand down on the table and place paper towel roll 'trunk' onto it at the wrist. (P5)
- Flip the palm tree trunk upright and add glue to a second hand at the wrist. Place it over the glued hand already on the palm tree to adhere so that the 2 wrists are meeting across from each other. (P6a, P6b)
- Add glue to the wrists of the rest of the hands and place over each other at opposite ends so that you have 6 palm leaf fronds. (P7a, P7b)