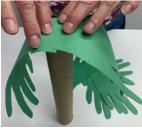

## Instructions for the Craft cont'd:

- Apply glue to one end of the paper towel roll 'trunk'. (P4)
- Lay 1 hand down on the table and place paper towel roll 'trunk' onto it at the wrist. (P5)
- Flip the palm tree trunk upright and add glue to a second hand at the wrist. Place it over the glued hand already on the palm tree to adhere so that the 2 wrists are meeting across from each other. (P6a, P6b)
- Add glue to the wrists of the rest of the hands and place over each other at opposite ends so that you have 6 palm leaf fronds. (P7a, P7b)

You now have a visual representation of a palm tree when the children of Yisra'el camped in Elim where there were 12 fountains of water and 70 palm trees.

Ρ4

P6a

P6b

P7a