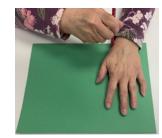

## Instructions for the Craft:

- Start by tracing the child's hand onto green construction paper. Make sure to have the child place their hand to the edge of one side so that you can fold the paper and cut out more than one hand to make the palm tree leaves. (P1)
- Fold the paper as many times as you can as you will need 6 hands.
- If you want to cut more hands at one time, paper clip more construction papers together to keep the papers from moving and cut out hand shape. (P2a, P2b)
- Lay out your paper towel roll and 6 hands. (P3)