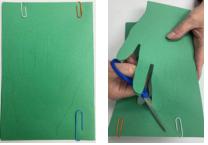

## Instructions for the Craft:

- Start by tracing the child's hand onto green construction paper. Make sure to have the child place their hand to the edge of one side so that you can fold the paper and cut out more than one hand to make the palm tree leaves. (P1)
- Fold the paper as many times as you can as you will need 6 hands.
- If you want to cut more hands at one time, paper clip more construction papers together to keep the papers from moving and cut out hand shape. (P2a, P2b)
- Lay out your paper towel roll and 6 hands. (P3)

P2b