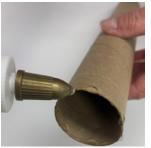

## Instructions for the Craft cont'd:

- Apply glue to one end of the paper towel roll 'trunk'. (P4)
- Lay 1 hand down on the table and place paper towel roll 'trunk' onto it at the wrist. (P5)
- Flip the palm tree trunk upright and add glue to a second hand at the wrist. Place it over the glued hand already on the palm tree to adhere so that the 2 wrists are meeting across from each other. (P6a, P6b)
- Add glue to the wrists of the rest of the hands and place over each other at opposite ends so that you have 6 palm leaf fronds. (P7a, P7b)